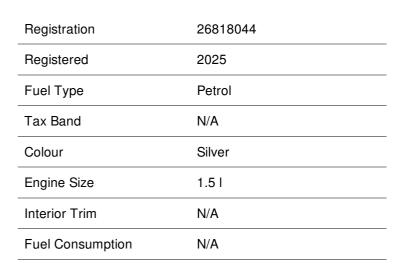

# SUZUKI ALBERTON









# Suzuki Baleno 1.5 GLX 5MT



was r 299,700

## Overview





Corner Padstow and Jubili St, Raceview, Alberton, 1449, South Africa

#### **Opening Hours**

Sunday

| Monday    | 08:00 - 18:00 | Tuesday  | 08:00 - 18:00 |
|-----------|---------------|----------|---------------|
| Wednesday | 08:00 - 18:00 | Thursday | 08:00 - 18:00 |
| Friday    | 08:00 - 18:00 | Saturday | 08:30 - 13:00 |

Closed

Call: 010 109 5000

### Located atSuzuki Alberton

Every effort has been made to ensure the accuracy of the information above, however, errors may occur. Do not rely entirely on this information but check with your centre about items which may affect your decision to purchase.