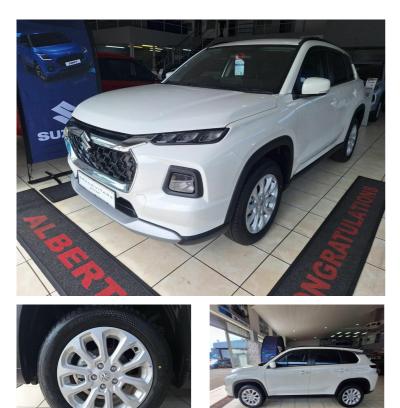

# Suzuki Grand Vitara 1.6 Now R 339,900

was <del>r 345,700</del>

### Overview

| Registration     | 26944705 |
|------------------|----------|
| Registered       | 2025     |
| Fuel Type        | Petrol   |
| Tax Band         | N/A      |
| Colour           | White    |
| Engine Size      | 1.5      |
| Interior Trim    | N/A      |
| Fuel Consumption | N/A      |