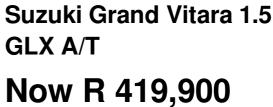

## Overview

| Registration     | 26944746 |
|------------------|----------|
| Registered       | 2025     |
| Fuel Type        | Petrol   |
| Tax Band         | N/A      |
| Colour           | White    |
| Engine Size      | 1.5      |
| Interior Trim    | N/A      |
| Fuel Consumption | N/A      |