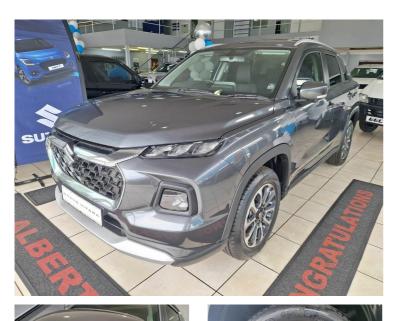

## Overview

| Registration     | 26944746 |
|------------------|----------|
| Registered       | 2025     |
| Fuel Type        | Petrol   |
| Tax Band         | N/A      |
| Colour           | White    |
| Engine Size      | 1.5      |
| Interior Trim    | N/A      |
| Fuel Consumption | N/A      |