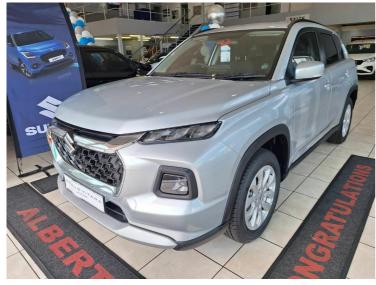

# Suzuki Grand Vitara 1.6 Now R 338,900

was <del>r 345,700</del>

### Overview

| Registration     | 26945820 |
|------------------|----------|
| Registered       | 2025     |
| Fuel Type        | Petrol   |
| Tax Band         | N/A      |
| Colour           | Silver   |
| Engine Size      | 1.5      |
| Interior Trim    | N/A      |
| Fuel Consumption | N/A      |