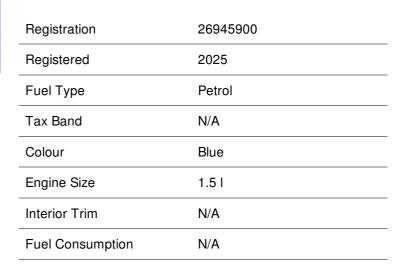

## SUZUKI ALBERTON









# **Suzuki Grand Vitara 1.5** GL A/T



was <del>r 380,900</del>

### Overview



#### Suzuki Alberton

Corner Padstow and Jubili St, Raceview, Alberton, 1449, South Africa

#### **Opening Hours**

Sunday

Monday 08:00 - 18:00 Tuesday 08:00 - 18:00 Wednesday 08:00 - 18:00 08:00 - 18:00 Thursday Friday 08:00 - 18:00 Saturday 08:30 - 13:00

Closed

Call: 010 109 5000

#### Located atSuzuki Alberton

Every effort has been made to ensure the accuracy of the information above, however, errors may occur. Do not rely entirely on this information but check with your centre about items which may affect your decision to purchase.