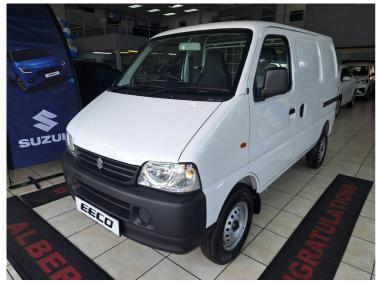

# Suzuki EECO 1.2 P/V **Now R 199,700**

was <del>r 219,900</del>

### Overview

| Registration     | 26993303 |
|------------------|----------|
| Registered       | 2025     |
| Fuel Type        | Petrol   |
| Tax Band         | N/A      |
| Colour           | White    |
| Engine Size      | 1.2      |
| Interior Trim    | N/A      |
| Fuel Consumption | N/A      |
|                  |          |