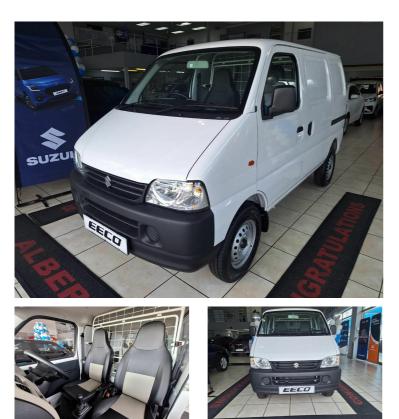

# Suzuki EECO 1.2 P/V Now R 199,700

### Overview

| Registration     | 26993316 |
|------------------|----------|
| Registered       | 2025     |
| Fuel Type        | Petrol   |
| Tax Band         | N/A      |
| Colour           | White    |
| Engine Size      | 1.2      |
| Interior Trim    | N/A      |
| Fuel Consumption | N/A      |