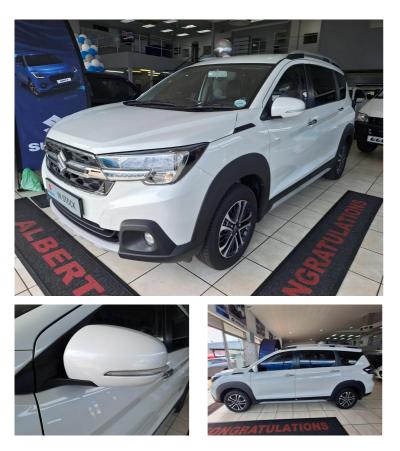

# Suzuki XL6 1.5 GL Now R 359,900 was <del>r 360,900</del>

### Overview

| Registration     | 27168691 |
|------------------|----------|
| Registered       | 2025     |
| Fuel Type        | Petrol   |
| Tax Band         | N/A      |
| Colour           | Silver   |
| Engine Size      | 1.5      |
| Interior Trim    | N/A      |
| Fuel Consumption | N/A      |