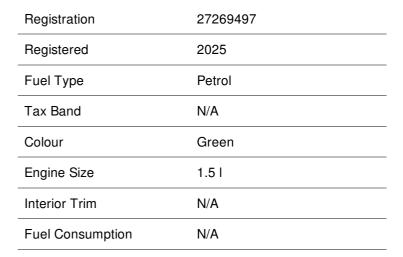

## **SUZUKI ALBERTON**





# Suzuki Jimny 1.5 GL 5DR



Now R 389,700

Located atSuzuki Alberton

was r 429,900

### Overview







#### Suzuki Alberton

Corner Padstow and Jubili St, Raceview, Alberton, 1449, South Africa

#### **Opening Hours**

Sunday

| Monday    | 08:00 - 18:00 | Tuesday  | 08:00 - 18:00 |
|-----------|---------------|----------|---------------|
| Wednesday | 08:00 - 18:00 | Thursday | 08:00 - 18:00 |
| Friday    | 08:00 - 18:00 | Saturday | 08:30 - 13:00 |

Closed

Call: 010 109 5000

Every effort has been made to ensure the accuracy of the information above, however, errors may occur. Do not rely entirely on this information but check with your centre about items which may affect your decision to purchase.