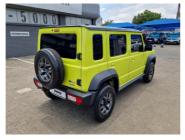

# Suzuki Jimny 1.5 GLX 5DR

# Now R 419,900

was <del>r 457,900</del>

## Overview

| Registration     | 27324525 |
|------------------|----------|
| Registered       | 2025     |
| Fuel Type        | Petrol   |
| Tax Band         | N/A      |
| Colour           | Yellow   |
| Engine Size      | 1.5      |
| Interior Trim    | N/A      |
| Fuel Consumption | N/A      |