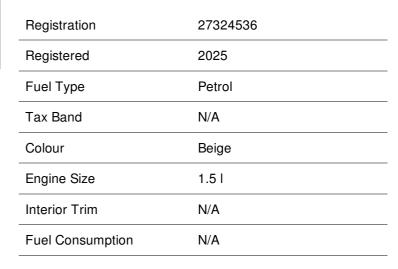

# **SUZUKI ALBERTON**





# Suzuki Jimny 1.5 GL 5DR



# Now R 389,700

was r 429,900

## Overview







#### Suzuki Alberton

Corner Padstow and Jubili St, Raceview, Alberton, 1449, South Africa

#### **Opening Hours**

Sunday

| Monday    | 08:00 - 18:00 | Tuesday  | 08:00 - 18:00 |
|-----------|---------------|----------|---------------|
| Wednesday | 08:00 - 18:00 | Thursday | 08:00 - 18:00 |
| Friday    | 08:00 - 18:00 | Saturday | 08:30 - 13:00 |

Closed

Call: 010 109 5000

### Located atSuzuki Alberton

Every effort has been made to ensure the accuracy of the information above, however, errors may occur. Do not rely entirely on this information but check with your centre about items which may affect your decision to purchase.