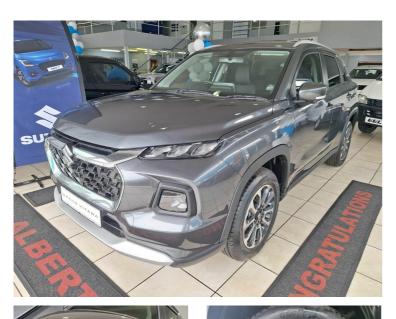

## Overview

| Registration     | 27349159 |
|------------------|----------|
| Registered       | 2025     |
| Fuel Type        | Petrol   |
| Tax Band         | N/A      |
| Colour           | White    |
| Engine Size      | 1.5      |
| Interior Trim    | N/A      |
| Fuel Consumption | N/A      |