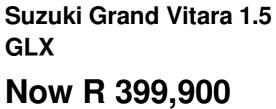

## Overview

| Registration     | 27349159 |
|------------------|----------|
| Registered       | 2025     |
| Fuel Type        | Petrol   |
| Tax Band         | N/A      |
| Colour           | White    |
| Engine Size      | 1.5      |
| Interior Trim    | N/A      |
| Fuel Consumption | N/A      |