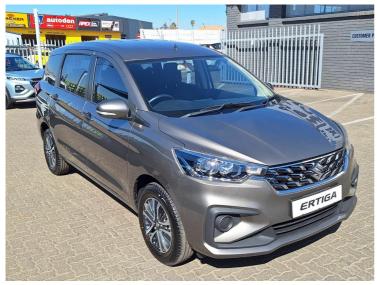

# Suzuki ERTIGA 1.5 GL Now R 329,700

### Overview

| Registration     | 27400093 |
|------------------|----------|
| Registered       | 2025     |
| Fuel Type        | Petrol   |
| Tax Band         | N/A      |
| Colour           | Grey     |
| Engine Size      | 1.5      |
| Interior Trim    | N/A      |
| Fuel Consumption | N/A      |