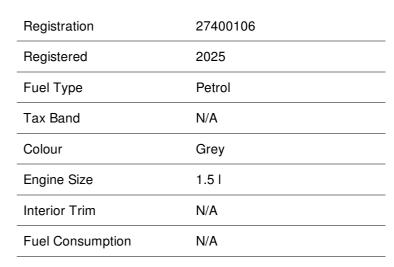

### **SUZUKI ALBERTON**









# Suzuki ERTIGA 1.5 GL A/T



## Overview



#### Suzuki Alberton

Corner Padstow and Jubili St, Raceview, Alberton, 1449, South Africa

#### **Opening Hours**

| Monday    | 08:00 - 18:00 | Tuesday  | 08:00 - 18:00 |
|-----------|---------------|----------|---------------|
| Wednesday | 08:00 - 18:00 | Thursday | 08:00 - 18:00 |
| Friday    | 08:00 - 18:00 | Saturday | 08:30 - 13:00 |

Sunday Closed

Call: 010 109 5000

#### Located atSuzuki Alberton

Every effort has been made to ensure the accuracy of the information above, however, errors may occur. Do not rely entirely on this information but check with your centre about items which may affect your decision to purchase.