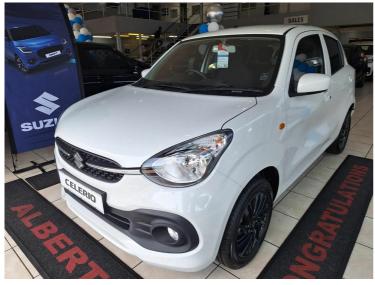

# Suzuki Celerio 1.0 GL Now R 194,700

was r 199,700

# Overview

| Registration     | 27400127 |
|------------------|----------|
| Registered       | 2025     |
| Fuel Type        | Petrol   |
| Tax Band         | N/A      |
| Colour           | White    |
| Engine Size      | 11       |
| Interior Trim    | N/A      |
| Fuel Consumption | N/A      |