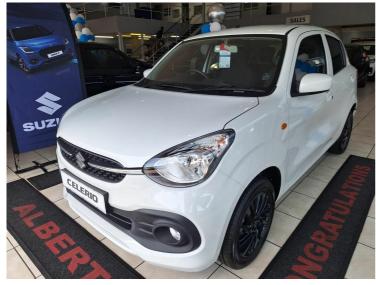

# Suzuki Celerio 1.0 GL **AMT**

was r 209,700

## Overview

| 27400137 |
|----------|
| 2025     |
| Petrol   |
| N/A      |
| White    |
| 11       |
| N/A      |
| N/A      |
|          |