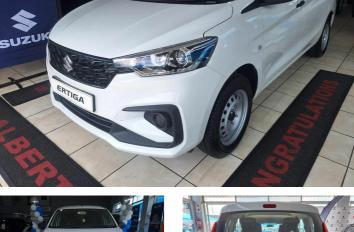

# Suzuki ERTIGA 1.5 GA Now R 299,900

### Overview

| Registration     | 27609248 |
|------------------|----------|
| Registered       | 2025     |
| Fuel Type        | Petrol   |
| Tax Band         | N/A      |
| Colour           | White    |
| Engine Size      | 1.5      |
| Interior Trim    | N/A      |
| Fuel Consumption | N/A      |