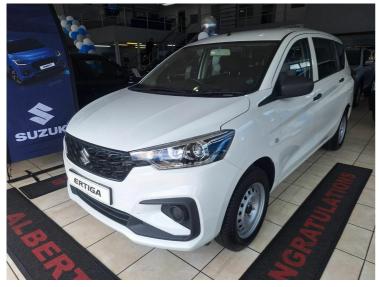

# Suzuki ERTIGA 1.5 GA Now R 299,900

### Overview

| Registration     | 27609248 |
|------------------|----------|
| Registered       | 2025     |
| Fuel Type        | Petrol   |
| Tax Band         | N/A      |
| Colour           | White    |
| Engine Size      | 1.5      |
| Interior Trim    | N/A      |
| Fuel Consumption | N/A      |