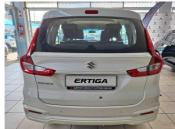

# Suzuki ERTIGA 1.5 GA Now R 299,900

### Overview

| Registration     | 27609248 |
|------------------|----------|
| Registered       | 2025     |
| Fuel Type        | Petrol   |
| Tax Band         | N/A      |
| Colour           | White    |
| Engine Size      | 1.5      |
| Interior Trim    | N/A      |
| Fuel Consumption | N/A      |