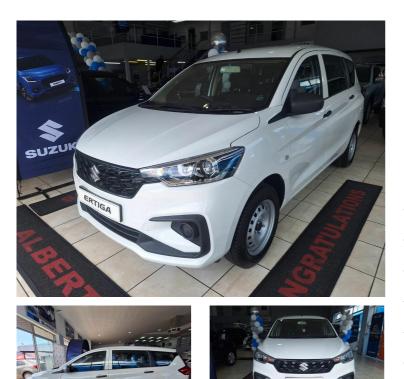

# Suzuki ERTIGA 1.5 GA Now R 299,900

### Overview

| 27794899 |
|----------|
| 2025     |
| Petrol   |
| N/A      |
| White    |
| 1.5      |
| N/A      |
| N/A      |
|          |