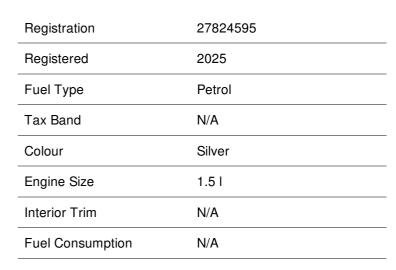

## **SUZUKI ALBERTON**







# Suzuki Baleno 1.5 GLX Auto



was <del>r 309,700</del>

## Overview





Corner Padstow and Jubili St, Raceview, Alberton, 1449, South Africa

### **Opening Hours**

Sunday

| Monday    | 08:00 - 18:00 | Tuesday  | 08:00 - 18:00 |
|-----------|---------------|----------|---------------|
| Wednesday | 08:00 - 18:00 | Thursday | 08:00 - 18:00 |
| Friday    | 08:00 - 18:00 | Saturday | 08:30 - 13:00 |

Closed

Call: 010 109 5000

#### Located atSuzuki Alberton

Every effort has been made to ensure the accuracy of the information above, however, errors may occur. Do not rely entirely on this information but check with your centre about items which may affect your decision to purchase.