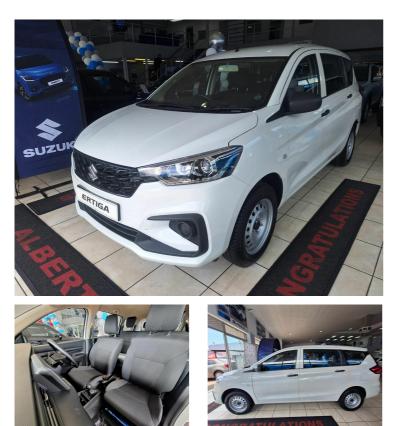

# Suzuki ERTIGA 1.5 GA Now R 299,900

### Overview

| Registration     | 27828424 |
|------------------|----------|
| Registered       | 2025     |
| Fuel Type        | Petrol   |
| Tax Band         | N/A      |
| Colour           | White    |
| Engine Size      | 1.5      |
| Interior Trim    | N/A      |
| Fuel Consumption | N/A      |