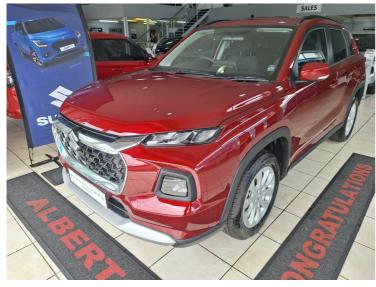

# **Suzuki Grand Vitara 1.5 GL AUTO**

was <del>r 359,900</del>

## Overview

| Registration     | 27829145 |
|------------------|----------|
| Registered       | 2025     |
| Fuel Type        | Petrol   |
| Tax Band         | N/A      |
| Colour           | Red      |
| Engine Size      | 1.5      |
| Interior Trim    | N/A      |
| Fuel Consumption | N/A      |