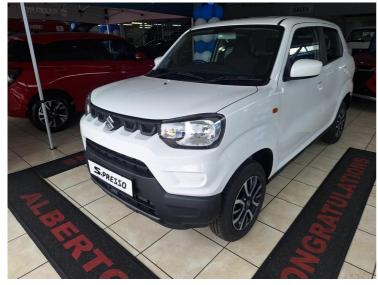

# Suzuki S-PRESSO 1.0 GL+ AUTO Now R 191,700

was r 192,700

## Overview

| Registration     | 27844998 |
|------------------|----------|
| Registered       | 2025     |
| Fuel Type        | Petrol   |
| Tax Band         | N/A      |
| Colour           | White    |
| Engine Size      | 11       |
| Interior Trim    | N/A      |
| Fuel Consumption | N/A      |