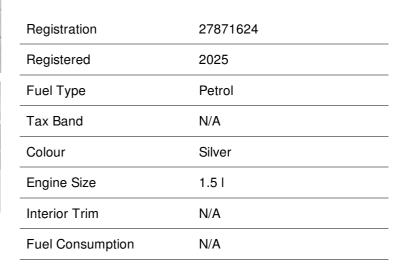

# **SUZUKI ALBERTON**









# Suzuki FRONX 1.5 GL **AUTO**



was r 318,900

## Overview



#### Suzuki Alberton

Corner Padstow and Jubili St, Raceview, Alberton, 1449, South Africa

### **Opening Hours**

Sunday

| Monday    | 08:00 - 18:00 | Tuesday  | 08:00 - 18:00 |
|-----------|---------------|----------|---------------|
| Wednesday | 08:00 - 18:00 | Thursday | 08:00 - 18:00 |
| Friday    | 08:00 - 18:00 | Saturday | 08:30 - 13:00 |

Closed

Call: 010 109 5000

## Located atSuzuki Alberton

Every effort has been made to ensure the accuracy of the information above, however, errors may occur. Do not rely entirely on this information but check with your centre about items which may affect your decision to purchase.