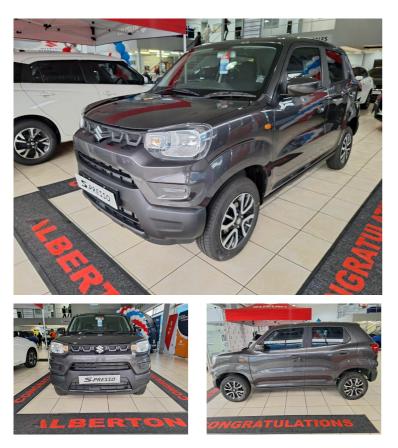

# Suzuki S-PRESSO 1.0 GL+ AUTO Now R 203,900

### Overview

| Registration     | 27967141 |
|------------------|----------|
| Registered       | 2025     |
| Fuel Type        | Petrol   |
| Tax Band         | N/A      |
| Colour           | Grey     |
| Engine Size      | 11       |
| Interior Trim    | N/A      |
| Fuel Consumption | N/A      |