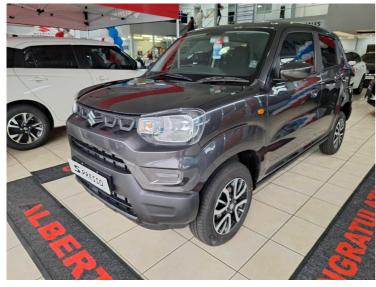

# Suzuki S-PRESSO 1.0 **GL+ AUTO** Now R 192,900

# Overview

| Registration     | 27967155 |  |
|------------------|----------|--|
| Registered       | 2025     |  |
| Fuel Type        | Petrol   |  |
| Tax Band         | N/A      |  |
| Colour           | Grey     |  |
| Engine Size      | 11       |  |
| Interior Trim    | N/A      |  |
| Fuel Consumption | N/A      |  |