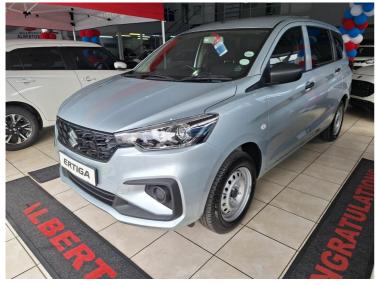

# Suzuki ERTIGA 1.5 GA Now R 299,700

### Overview

| Registration     | 28021338 |
|------------------|----------|
| Registered       | 2025     |
| Fuel Type        | Petrol   |
| Tax Band         | N/A      |
| Colour           | Silver   |
| Engine Size      | 1.5      |
| Interior Trim    | N/A      |
| Fuel Consumption | N/A      |