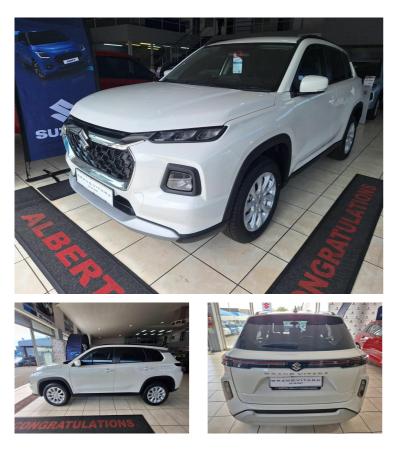

# Suzuki Grand Vitara 1.5 GL AUTO Now R 357,700

### Overview

| Registration     | 28030558 |
|------------------|----------|
| Registered       | 2025     |
| Fuel Type        | Petrol   |
| Tax Band         | N/A      |
| Colour           | White    |
| Engine Size      | 1.5      |
| Interior Trim    | N/A      |
| Fuel Consumption | N/A      |