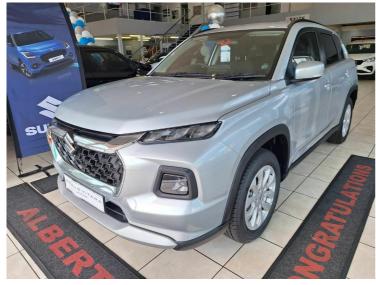

# Suzuki Grand Vitara 1.5 GL AUTO Now R 358,700

# Overview

| Registration     | 28034737 |  |
|------------------|----------|--|
| Registered       | 2025     |  |
| Fuel Type        | Petrol   |  |
| Tax Band         | N/A      |  |
| Colour           | Silver   |  |
| Engine Size      | 1.5      |  |
| Interior Trim    | N/A      |  |
| Fuel Consumption | N/A      |  |